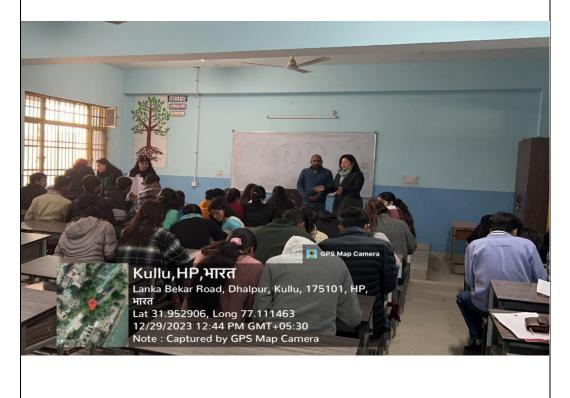

|





P =

Dr. Sheetal Thakur Organizer Principal

Principal
Govt. College Kullu (H.P)